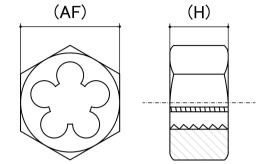

## **Die Nut**

Product Type: Die Nut Hex Thread Type: UNF - Fine Material: Carbon Standard: ISO529 Brand: Alpha

CAD drawings shown for graphic representation only.\*

| Size                                                                             | Thread Pitch<br>(TPI)                                                                                                                                                                                                                             | Thread Type                                                                                                              | Hex Height (H)<br>(mm)<br>Nom | Across Flats (AF)<br>(mm)<br>Nom | sku<br>(qfind)                                                             |
|----------------------------------------------------------------------------------|---------------------------------------------------------------------------------------------------------------------------------------------------------------------------------------------------------------------------------------------------|--------------------------------------------------------------------------------------------------------------------------|-------------------------------|----------------------------------|----------------------------------------------------------------------------|
|                                                                                  |                                                                                                                                                                                                                                                   |                                                                                                                          |                               |                                  |                                                                            |
| 5/16"                                                                            | 24                                                                                                                                                                                                                                                | Fine                                                                                                                     | 9                             | 21                               | 14DF516HCA                                                                 |
| 3/8"                                                                             | 24                                                                                                                                                                                                                                                | Fine                                                                                                                     | 11                            | 27                               | 14DF38HCA                                                                  |
| 7/16"                                                                            | 20                                                                                                                                                                                                                                                | Fine                                                                                                                     | 11                            | 27                               | 14DF716HCA                                                                 |
| 1/2"                                                                             | 20                                                                                                                                                                                                                                                | Fine                                                                                                                     | 10                            | 36                               | 14DF12HCA                                                                  |
| 9/16"                                                                            | 18                                                                                                                                                                                                                                                | Fine                                                                                                                     | 10                            | 36                               | 14DF916HCA                                                                 |
| 5/8"                                                                             | 18                                                                                                                                                                                                                                                | Fine                                                                                                                     | 14                            | 41                               | 14DF58HCA                                                                  |
| 3/4"                                                                             | 16                                                                                                                                                                                                                                                | Fine                                                                                                                     | 14                            | 41                               | 14DF34HCA                                                                  |
| 7/8"                                                                             | 14                                                                                                                                                                                                                                                | Fine                                                                                                                     | 16                            | 50                               | 14DF78HCA                                                                  |
| 1"                                                                               | 12                                                                                                                                                                                                                                                | Fine                                                                                                                     | 16                            | 50                               | 14DF1HCA                                                                   |
| ources and not acquired<br>here discrepancies are f<br>nakes no warranties or re | chnical information was obtained from publica<br>through standard agencies. It has been comp<br>ound they are subject to change without notic<br>presentations regarding the accuracy and vali<br>dard authorities for accurate and detailed info | leted and compiled for reference purposes only;<br>æ. Bolt & Nut Australia<br>dity of the compiled information and data. | 14                            |                                  | © Bolt & Nut Australia Pty Ltd. All rights reserved<br>Version: 18 Mar 20; |